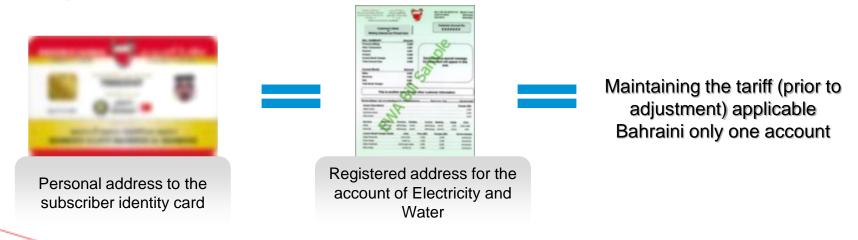

# The basis for retaining the tariff in application prior to the enforcement of the Adjustment Resolution for a Bahraini subscriber holding a single domestic account:

- Being a Bahraini citizen
- Holding a single account only of the domestic consumption category\*
- Single domestic account only
- The address in the Identity Card (ID) of the subscriber must
- \* Please of the spand that was interested to artifice of the state of

One domestic account for each Bahraini citizen will be automatically entered in the Subscribers' Services System for retaining the current electricity and water tariff where the **address** in the **Identity** Card correspond to that registered for the **electricity and water** account.